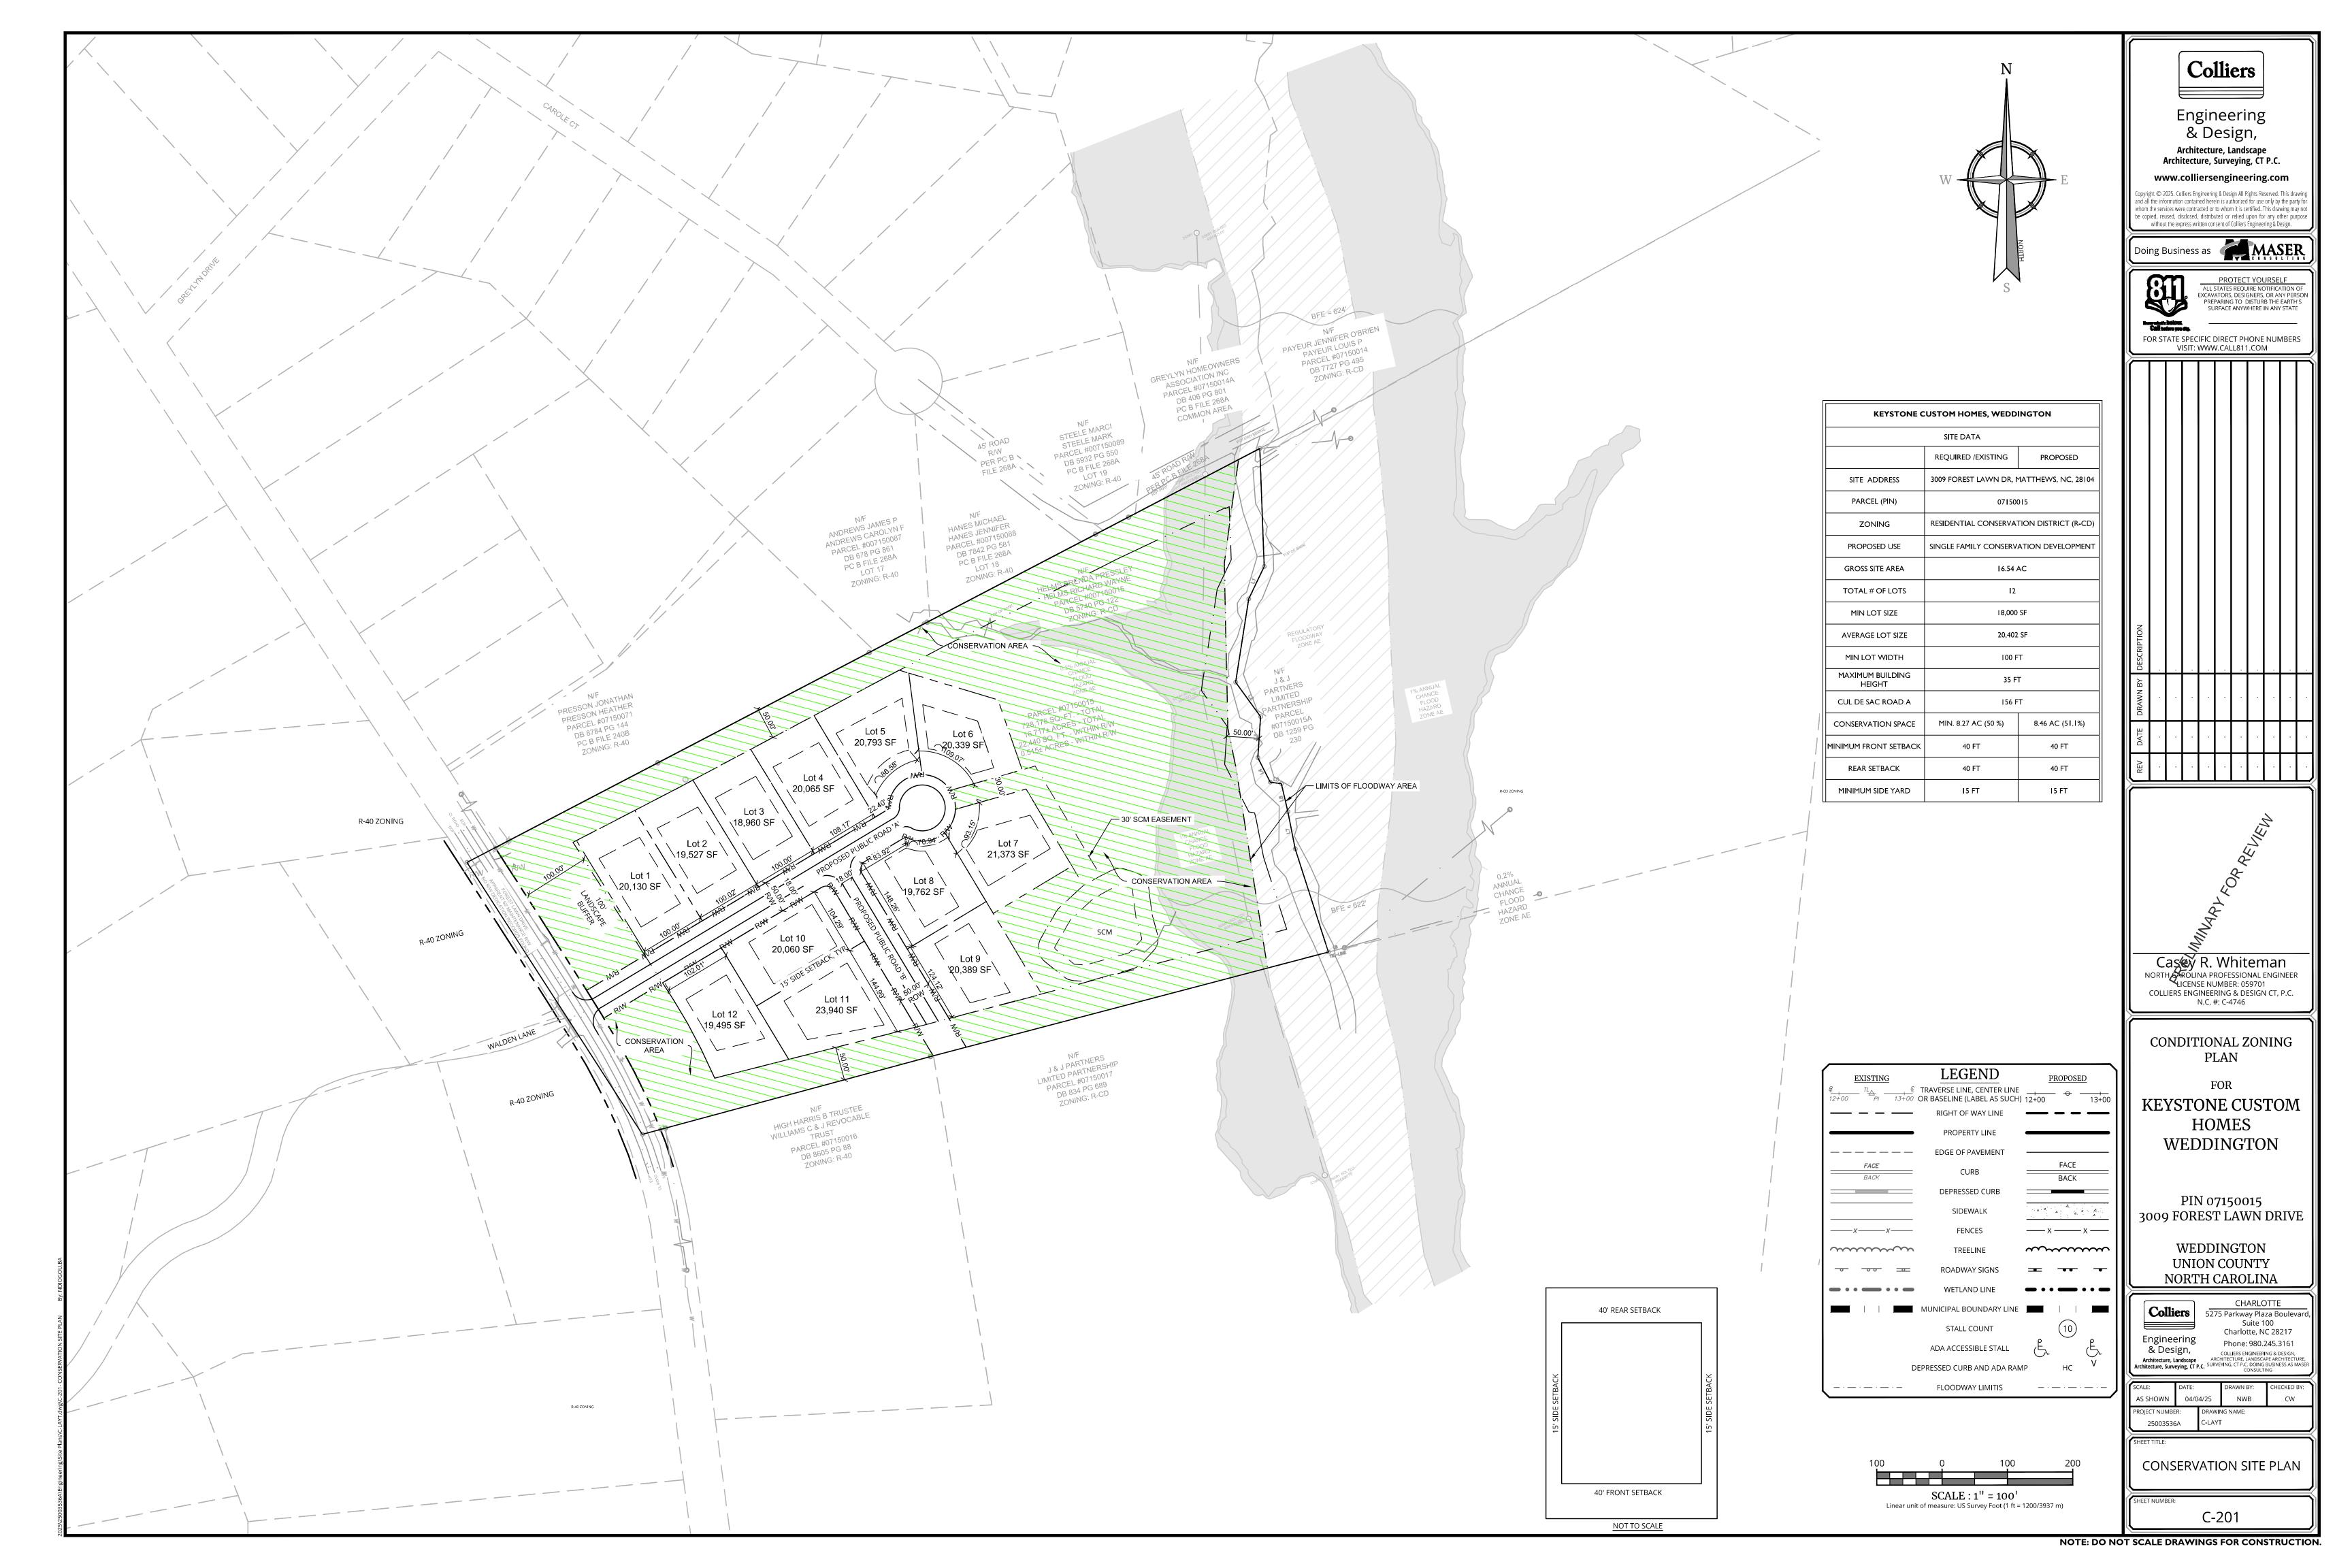

# 3009 FOREST LAWN DRIVE TOWN OF WEDDINGTON

UNION COUNTY, NORTH CAROLINA

| INDEX OF SHEETS |                        |
|-----------------|------------------------|
| SHT. No.        | DESCRIPTION            |
| C-000           | COVER SHEET            |
| C-100           | AERIAL PLAN            |
| C-101           | EXISTING CONDITIONS    |
| C-200           | SITE LAYOUT PLAN       |
| C-201           | CONSERVATION SITE PLAN |
|                 |                        |

Casey R. Whiteman

NORTH PROLINA PROFESSIONAL ENGINEER
LICENSE NUMBER: 059701

COLLIERS ENGINEERING & DESIGN CT, P.C.

N.C. #: C-4746

CONDITIONAL ZONING PLAN

KEYSTONE CUSTOM HOMES WEDDINGTON

PIN 07150015 3009 FOREST LAWN DRIVE

WEDDINGTON UNION COUNTY NORTH CAROLINA

Colliers

CHARLOTTE 5275 Parkway Plaza Boulevar Suite 100 Charlotte, NC 28217

**EXISTING CONDITIONS PLAN** 

C-101

NOTE: DO NOT SCALE DRAWINGS FOR CONSTRUCTION.