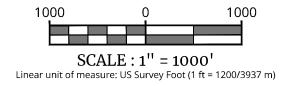

# 3009 FOREST LAWN DRIVE TOWN OF WEDDINGTON

UNION COUNTY, NORTH CAROLINA

| INDEX OF SHEETS |                        |
|-----------------|------------------------|
| SHT. No.        | DESCRIPTION            |
| C-000           | COVER SHEET            |
| C-100           | AERIAL PLAN            |
| C-101           | EXISTING CONDITIONS    |
| C-200           | SITE LAYOUT PLAN       |
| C-201           | CONSERVATION SITE PLAN |
|                 |                        |

WEDDINGTON UNION COUNTY NORTH CAROLINA

Colliers

CHARLOTTE 5275 Parkway Plaza Boulevar Suite 100 Charlotte, NC 28217

**EXISTING CONDITIONS PLAN** 

C-101

NOTE: DO NOT SCALE DRAWINGS FOR CONSTRUCTION.