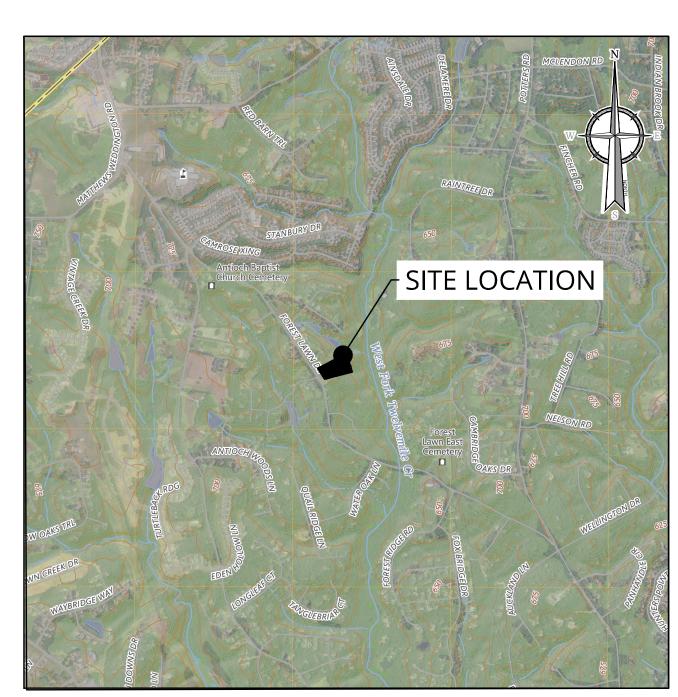

## **USGS MAP** U.S.G.S 7.5 MIN. TOPOGRAPHIC QUADRANGLE, NORTH CAROLINA

# 3009 FOREST LAWN DRIVE TOWN OF WEDDINGTON

UNION COUNTY, NORTH CAROLINA

| INDEX OF SHEETS |                        |
|-----------------|------------------------|
| SHT. No.        | DESCRIPTION            |
| C-000           | COVER SHEET            |
| C-100           | AERIAL PLAN            |
| C-101           | EXISTING CONDITIONS    |
| C-200           | SITE LAYOUT PLAN       |
| C-201           | CONSERVATION SITE PLAN |
|                 |                        |