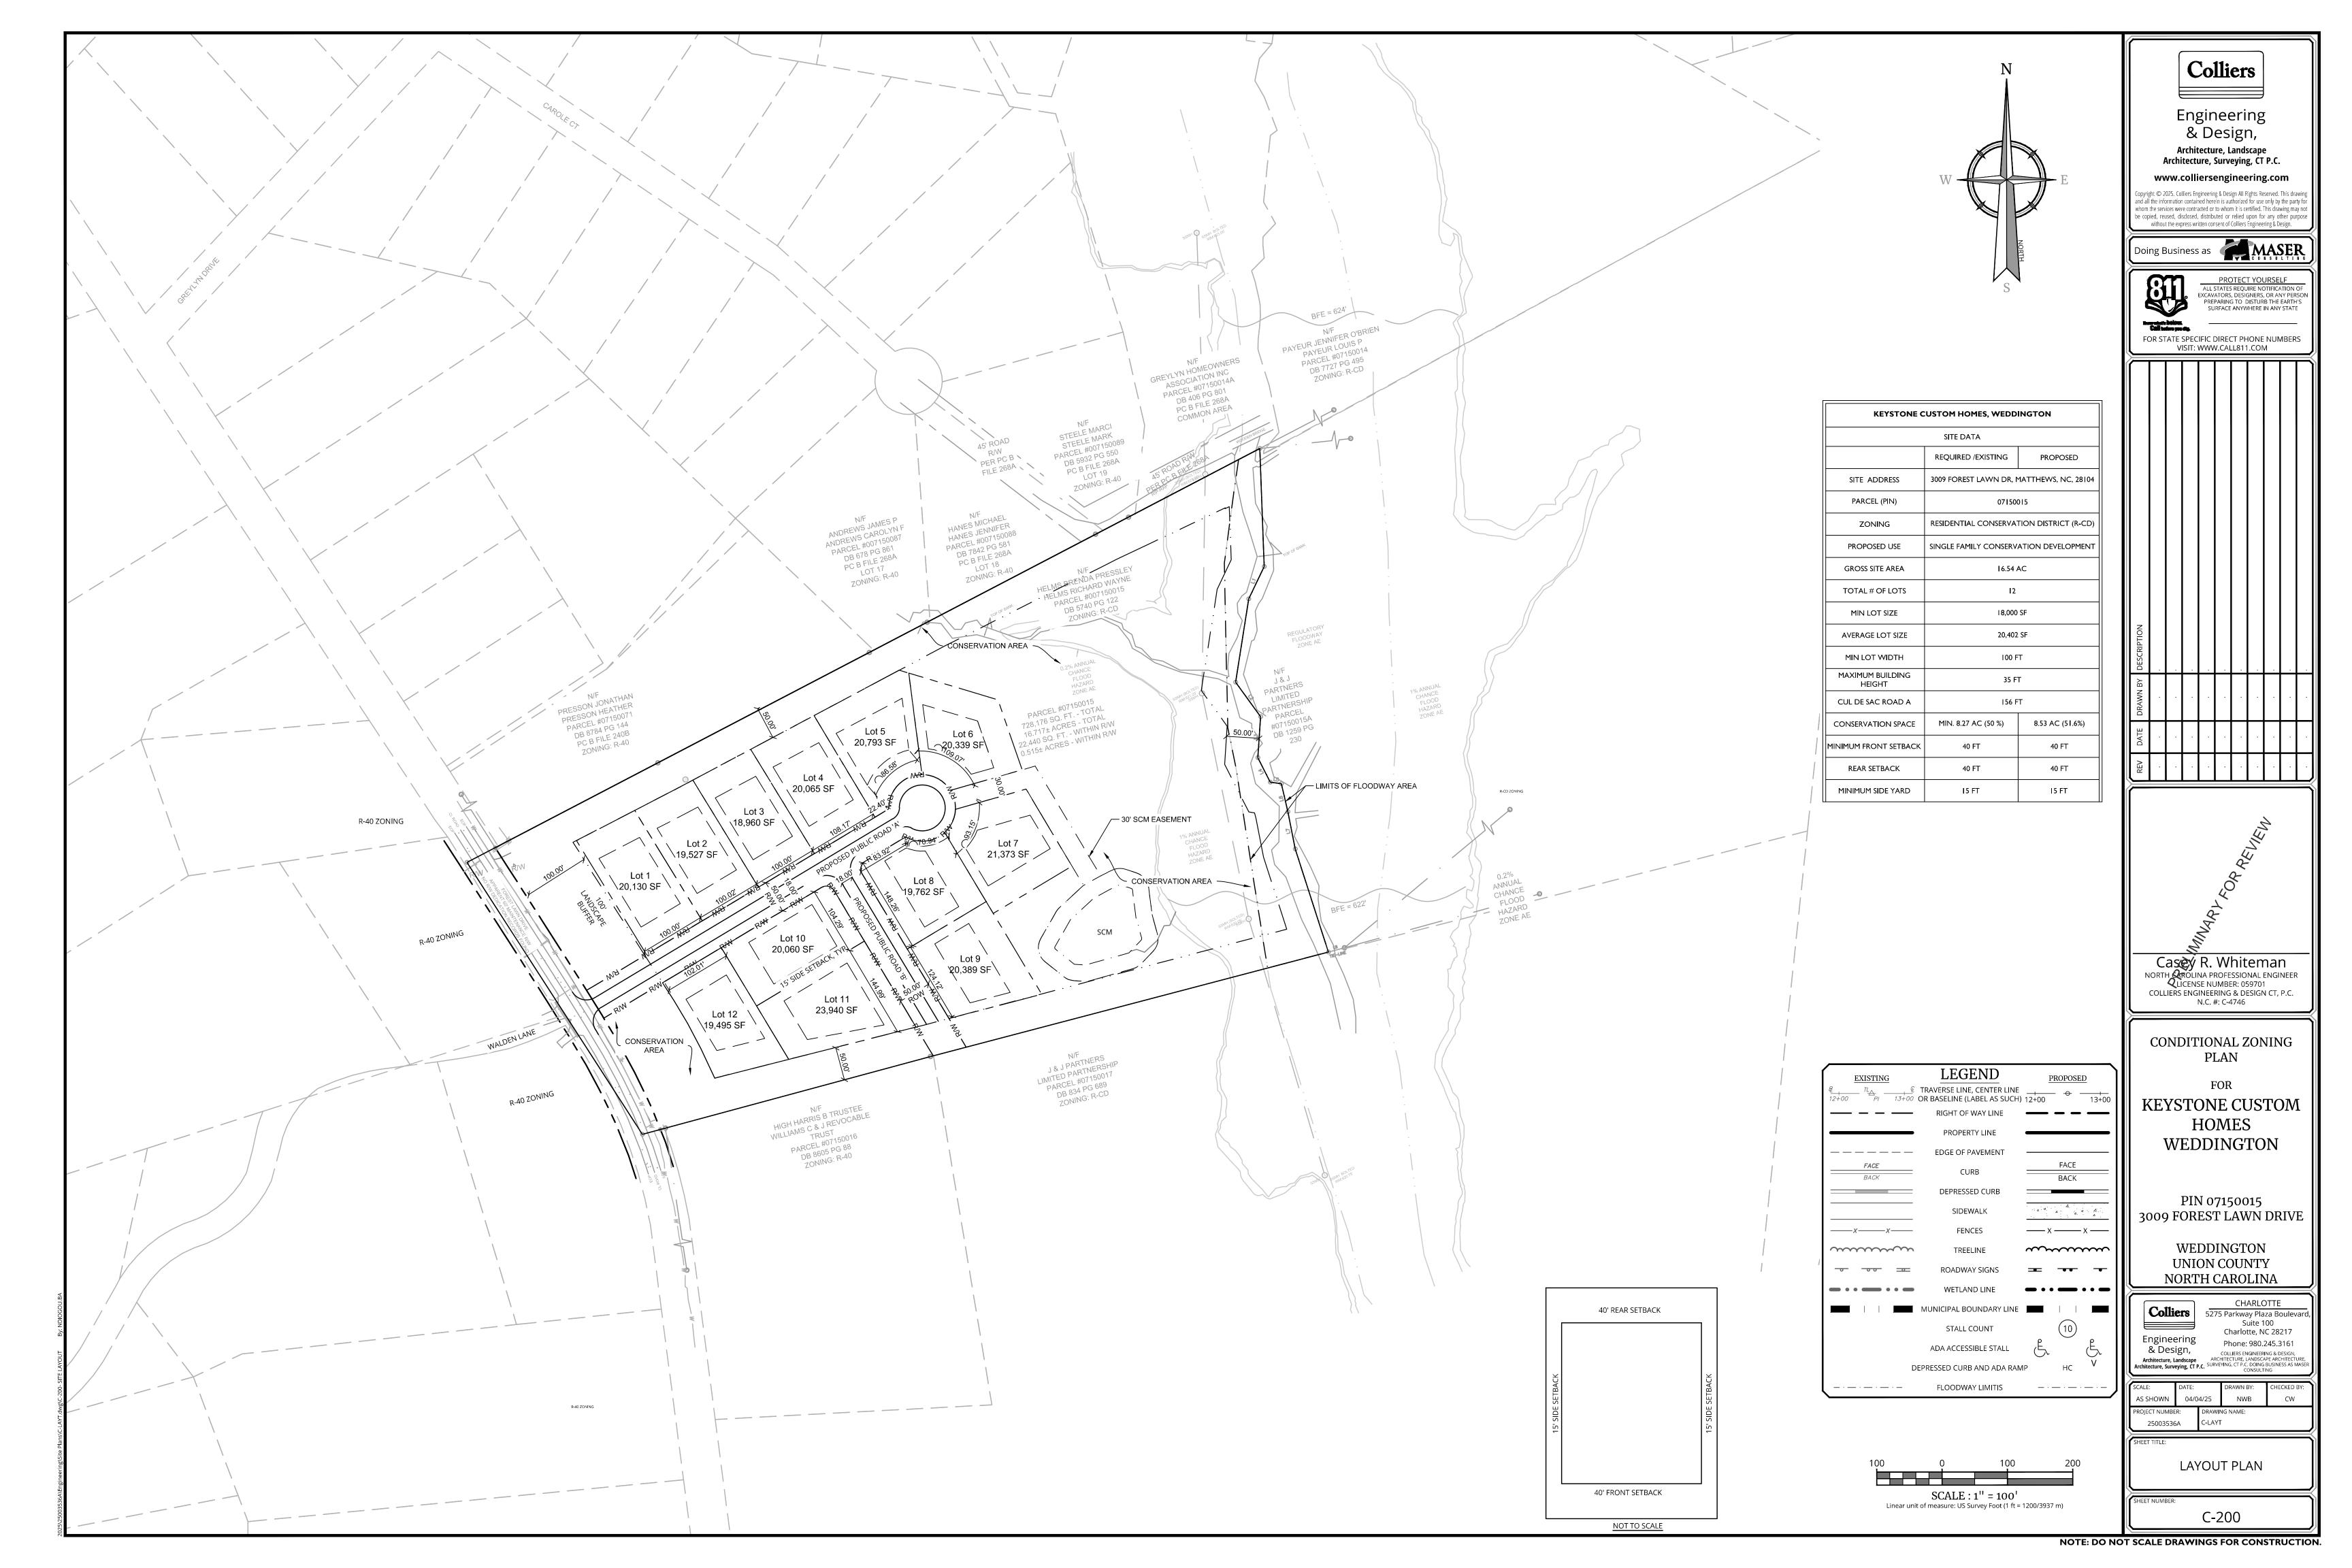

# 3009 FOREST LAWN DRIVE TOWN OF WEDDINGTON

UNION COUNTY, NORTH CAROLINA

| INDEX OF SHEETS |                        |
|-----------------|------------------------|
| SHT. No.        | DESCRIPTION            |
| C-000           | COVER SHEET            |
| C-100           | AERIAL PLAN            |
| C-101           | EXISTING CONDITIONS    |
| C-200           | SITE LAYOUT PLAN       |
| C-201           | CONSERVATION SITE PLAN |
|                 |                        |

Casey R. Whiteman

NORTH PROLINA PROFESSIONAL ENGINEER
LICENSE NUMBER: 059701

COLLIERS ENGINEERING & DESIGN CT, P.C.

N.C. #: C-4746

CONDITIONAL ZONING PLAN

KEYSTONE CUSTOM HOMES WEDDINGTON

PIN 07150015 3009 FOREST LAWN DRIVE

WEDDINGTON UNION COUNTY NORTH CAROLINA

Colliers

CHARLOTTE 5275 Parkway Plaza Boulevar Suite 100 Charlotte, NC 28217

**EXISTING CONDITIONS PLAN** 

C-101

NOTE: DO NOT SCALE DRAWINGS FOR CONSTRUCTION.