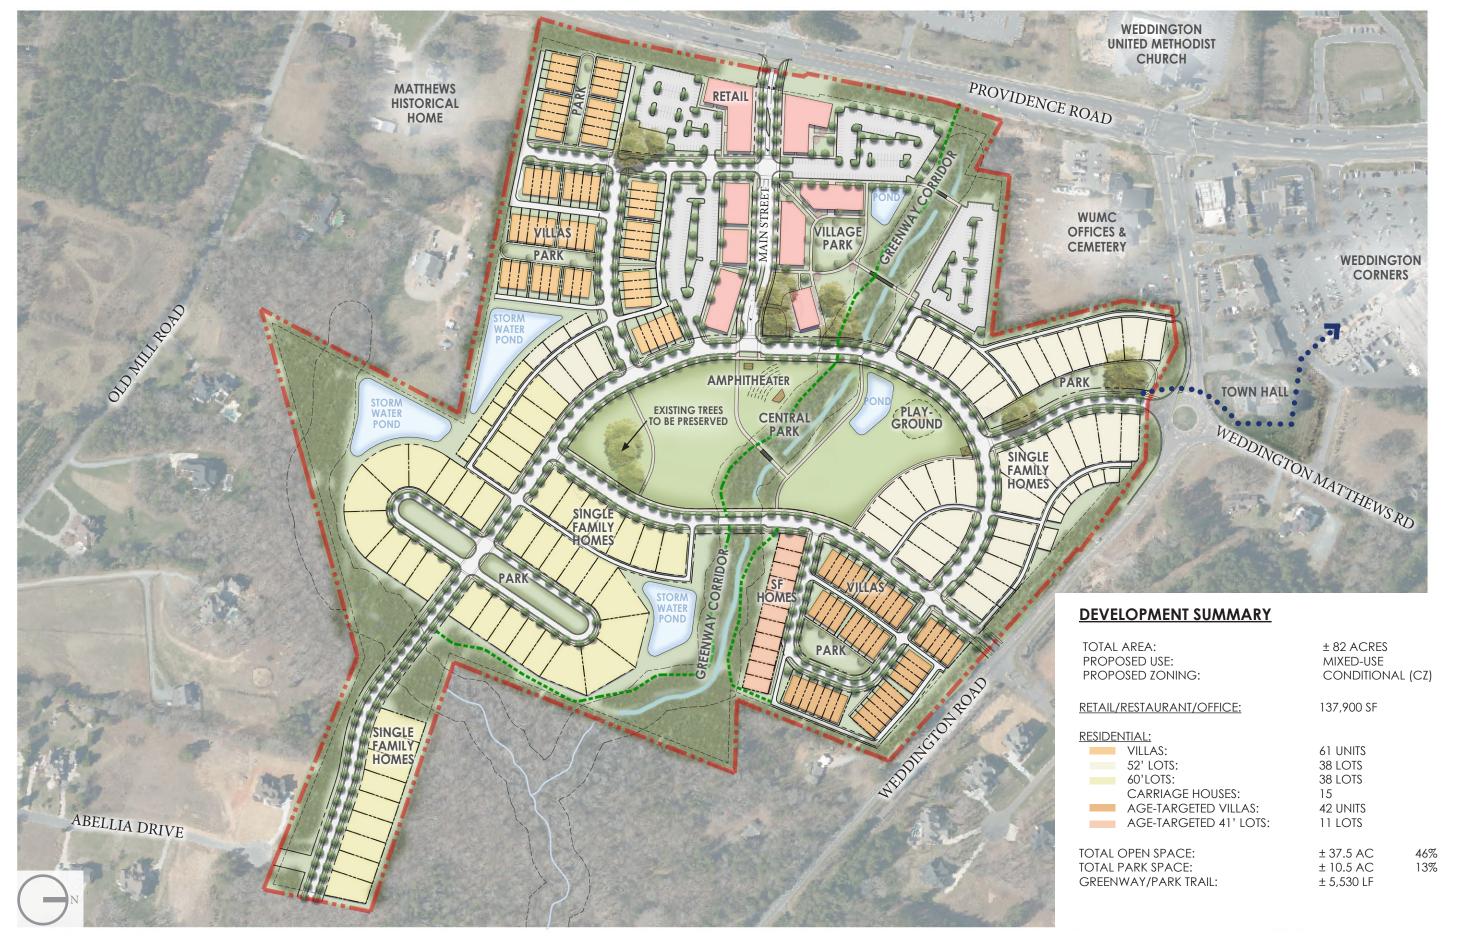

## REZONING TIMELINE

- DESIGN & COORDINATION WITH TOWN OFFICIALS & COMMUNITY MEMBERS: JUNE 2020 JANUARY 2022
- SURVEYING & ENVIRONMENTAL SITE ASSESSMENT: JUNE 2021 JANUARY 2022
- COMMUNITY MEETING: JANUARY 27, 2022
- PLANNING BOARD MEETING: FEBRUARY 28, 2022
- COUNCIL MEETING AND PUBLIC HEARING & DECISION: MARCH 14, 2022