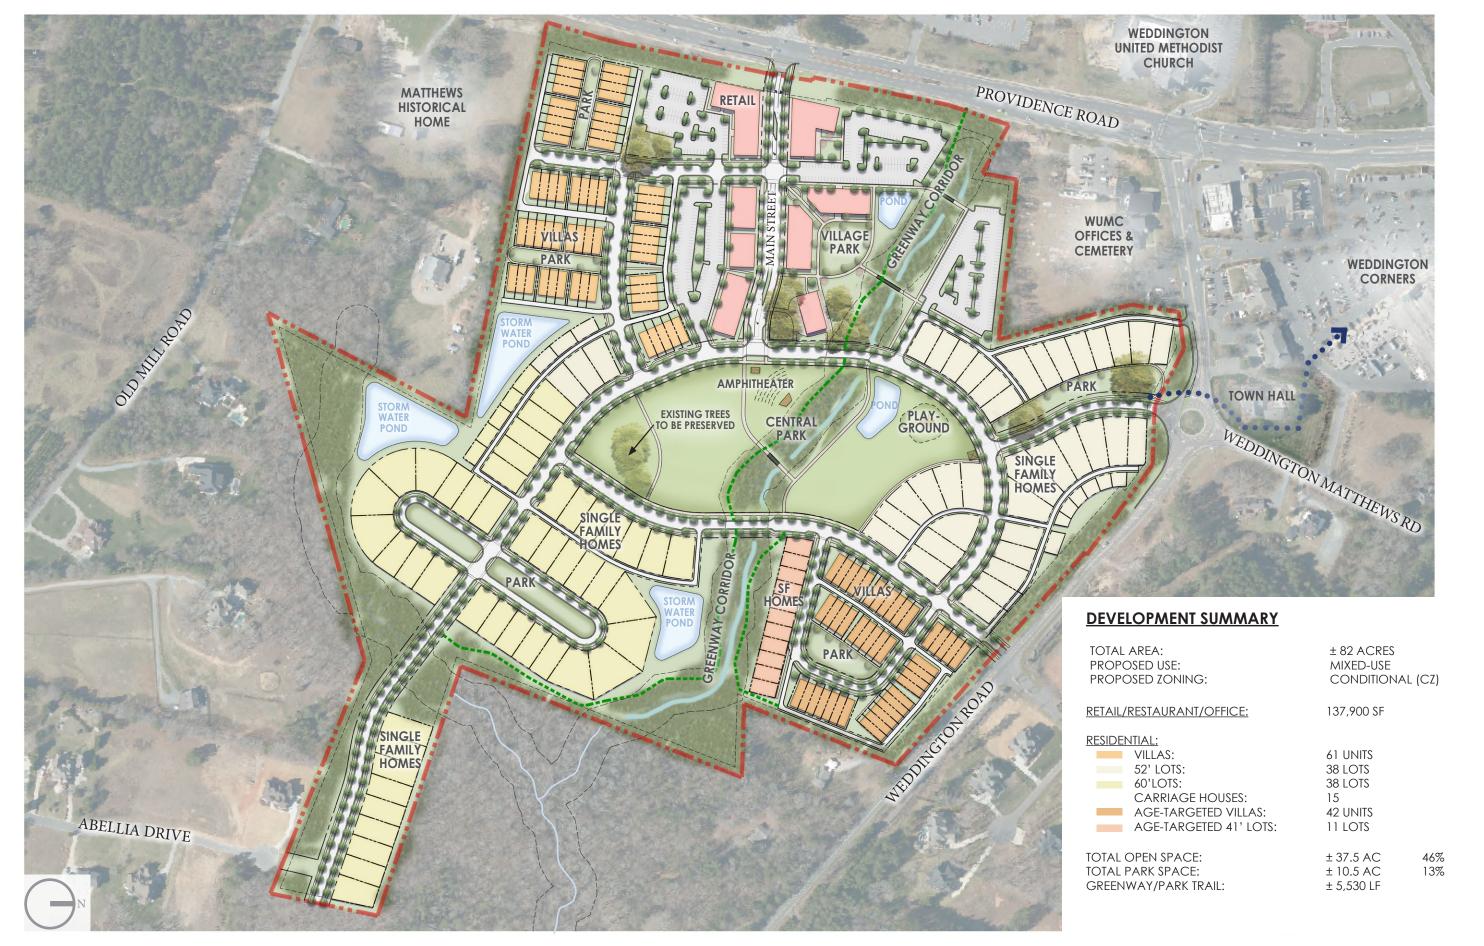

## REZONING TIMELINE

- DESIGN & COORDINATION WITH TOWN OFFICIALS & COMMUNITY MEMBERS: JUNE 2020 JANUARY 2022
- SURVEYING & ENVIRONMENTAL SITE ASSESSMENT: JUNE 2021 JANUARY 2022
- COMMUNITY MEETING: JANUARY 27, 2022
- PLANNING BOARD MEETING: FEBRUARY 28, 2022
- COUNCIL MEETING AND PUBLIC HEARING & DECISION: MARCH 14, 2022