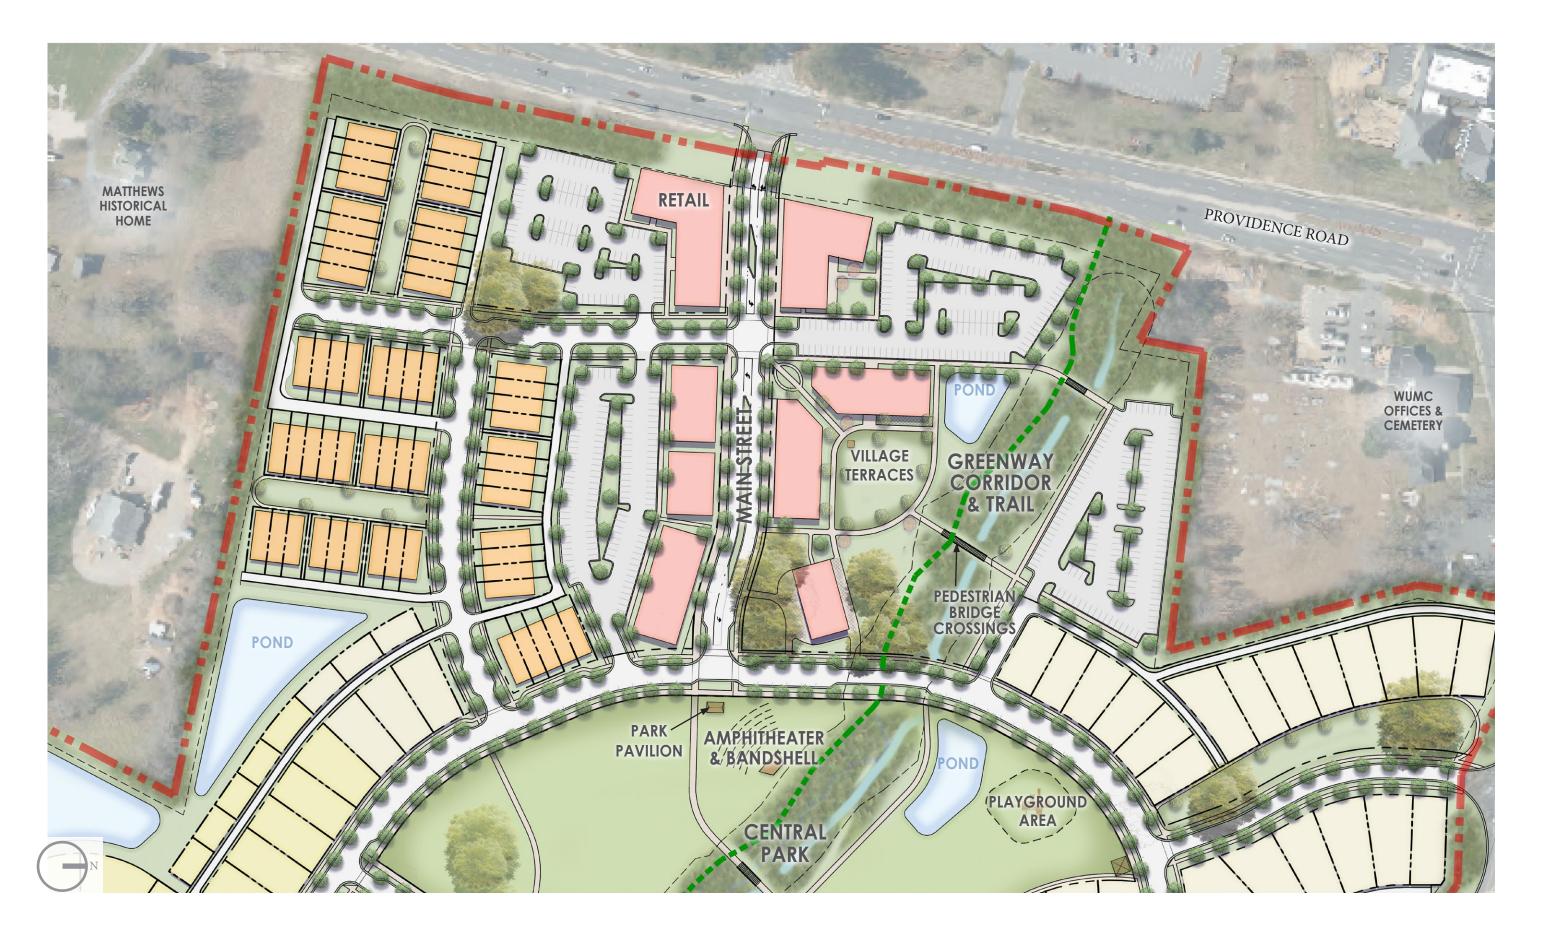

## REZONING TIMELINE

- DESIGN & COORDINATION WITH TOWN OFFICIALS & COMMUNITY MEMBERS: JUNE 2020 JANUARY 2022
- SURVEYING & ENVIRONMENTAL SITE ASSESSMENT: JUNE 2021 JANUARY 2022
- COMMUNITY MEETING: JANUARY 27, 2022
- PLANNING BOARD MEETING: FEBRUARY 28, 2022
- COUNCIL MEETING AND PUBLIC HEARING & DECISION: MARCH 14, 2022