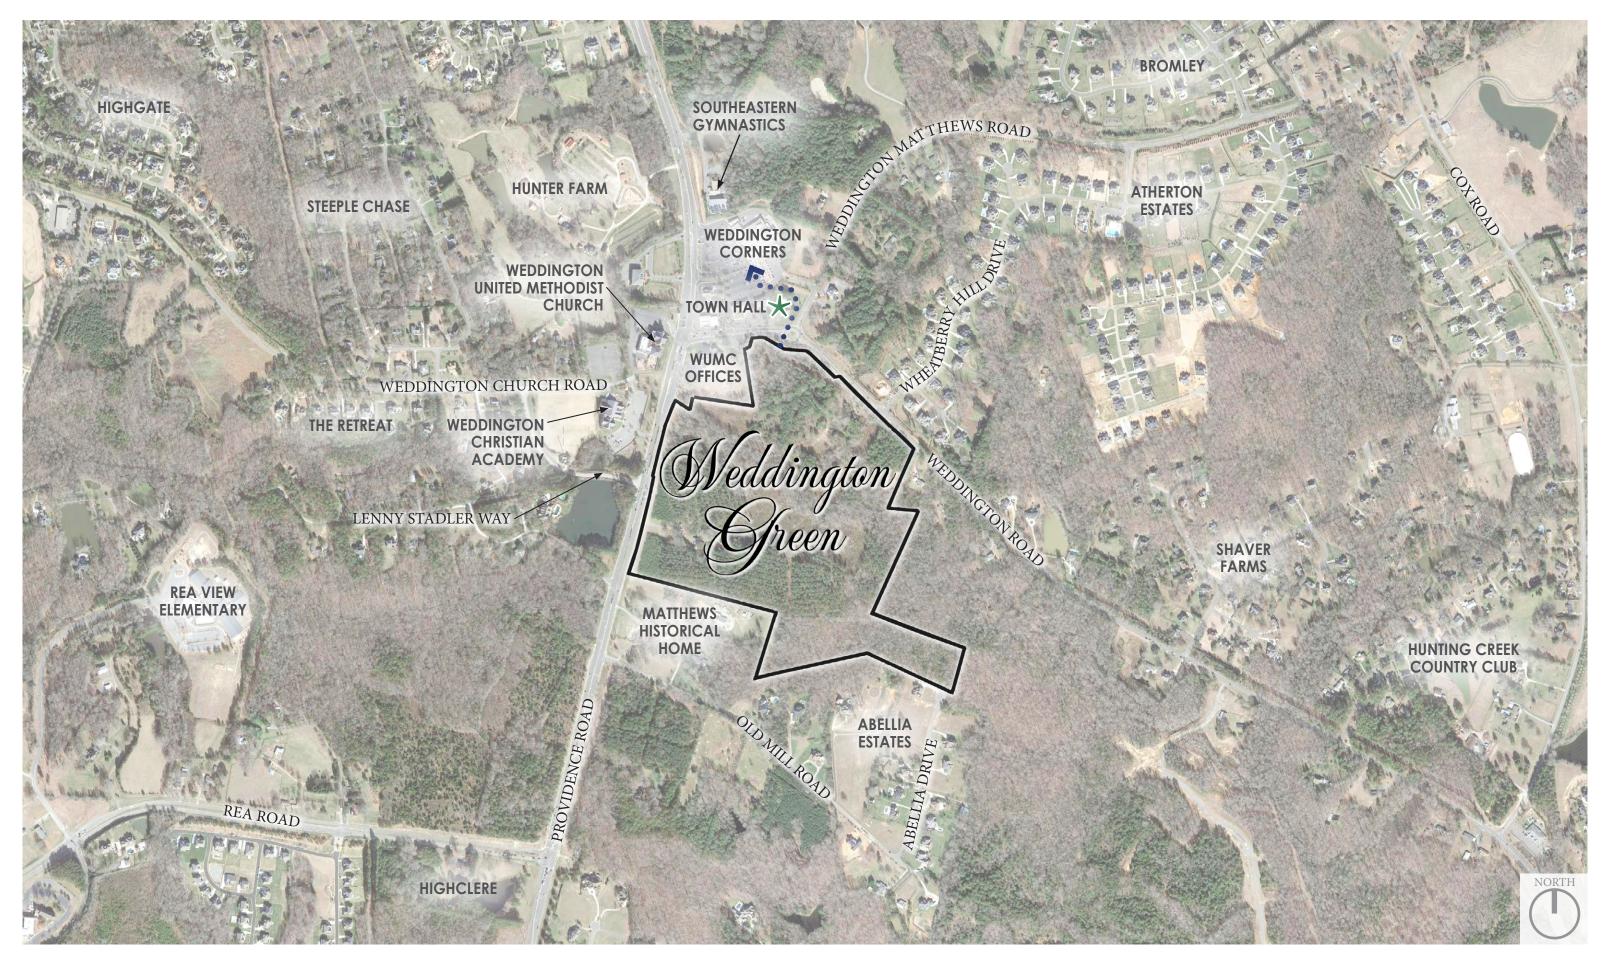

## REZONING TIMELINE

- DESIGN & COORDINATION WITH TOWN OFFICIALS & COMMUNITY MEMBERS: JUNE 2020 JANUARY 2022
- SURVEYING & ENVIRONMENTAL SITE ASSESSMENT: JUNE 2021 JANUARY 2022
- COMMUNITY MEETING: JANUARY 27, 2022
- PLANNING BOARD MEETING: FEBRUARY 28, 2022
- COUNCIL MEETING AND PUBLIC HEARING & DECISION: MARCH 14, 2022