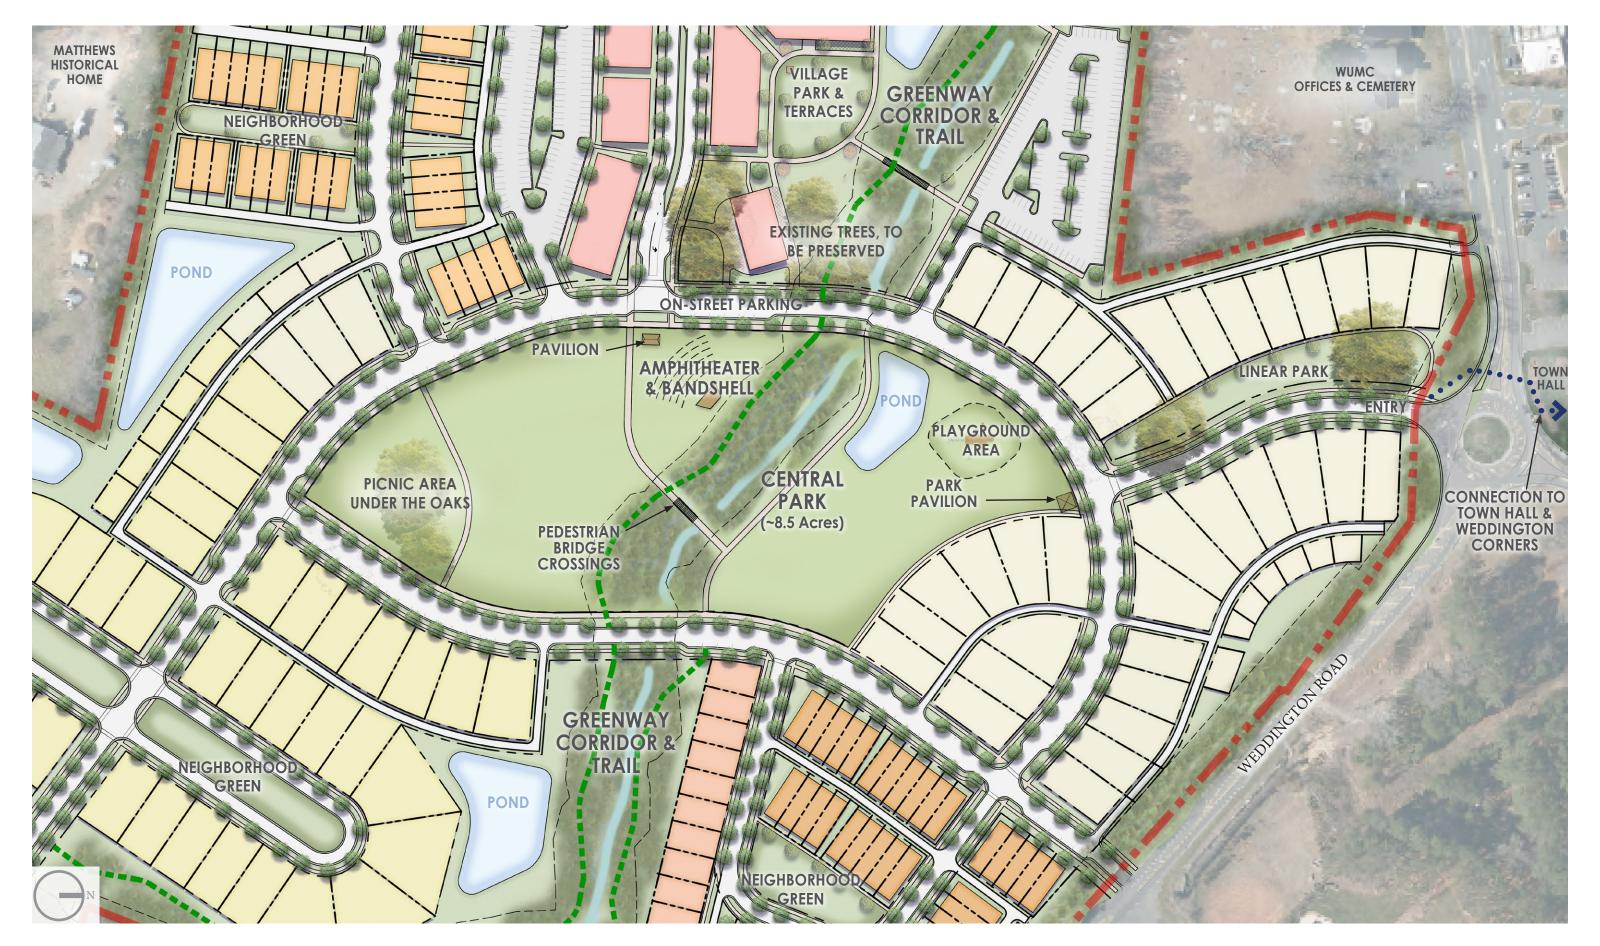

## REZONING TIMELINE

- DESIGN & COORDINATION WITH TOWN OFFICIALS & COMMUNITY MEMBERS: JUNE 2020 JANUARY 2022
- SURVEYING & ENVIRONMENTAL SITE ASSESSMENT: JUNE 2021 JANUARY 2022
- COMMUNITY MEETING: JANUARY 27, 2022
- PLANNING BOARD MEETING: FEBRUARY 28, 2022
- COUNCIL MEETING AND PUBLIC HEARING & DECISION: MARCH 14, 2022