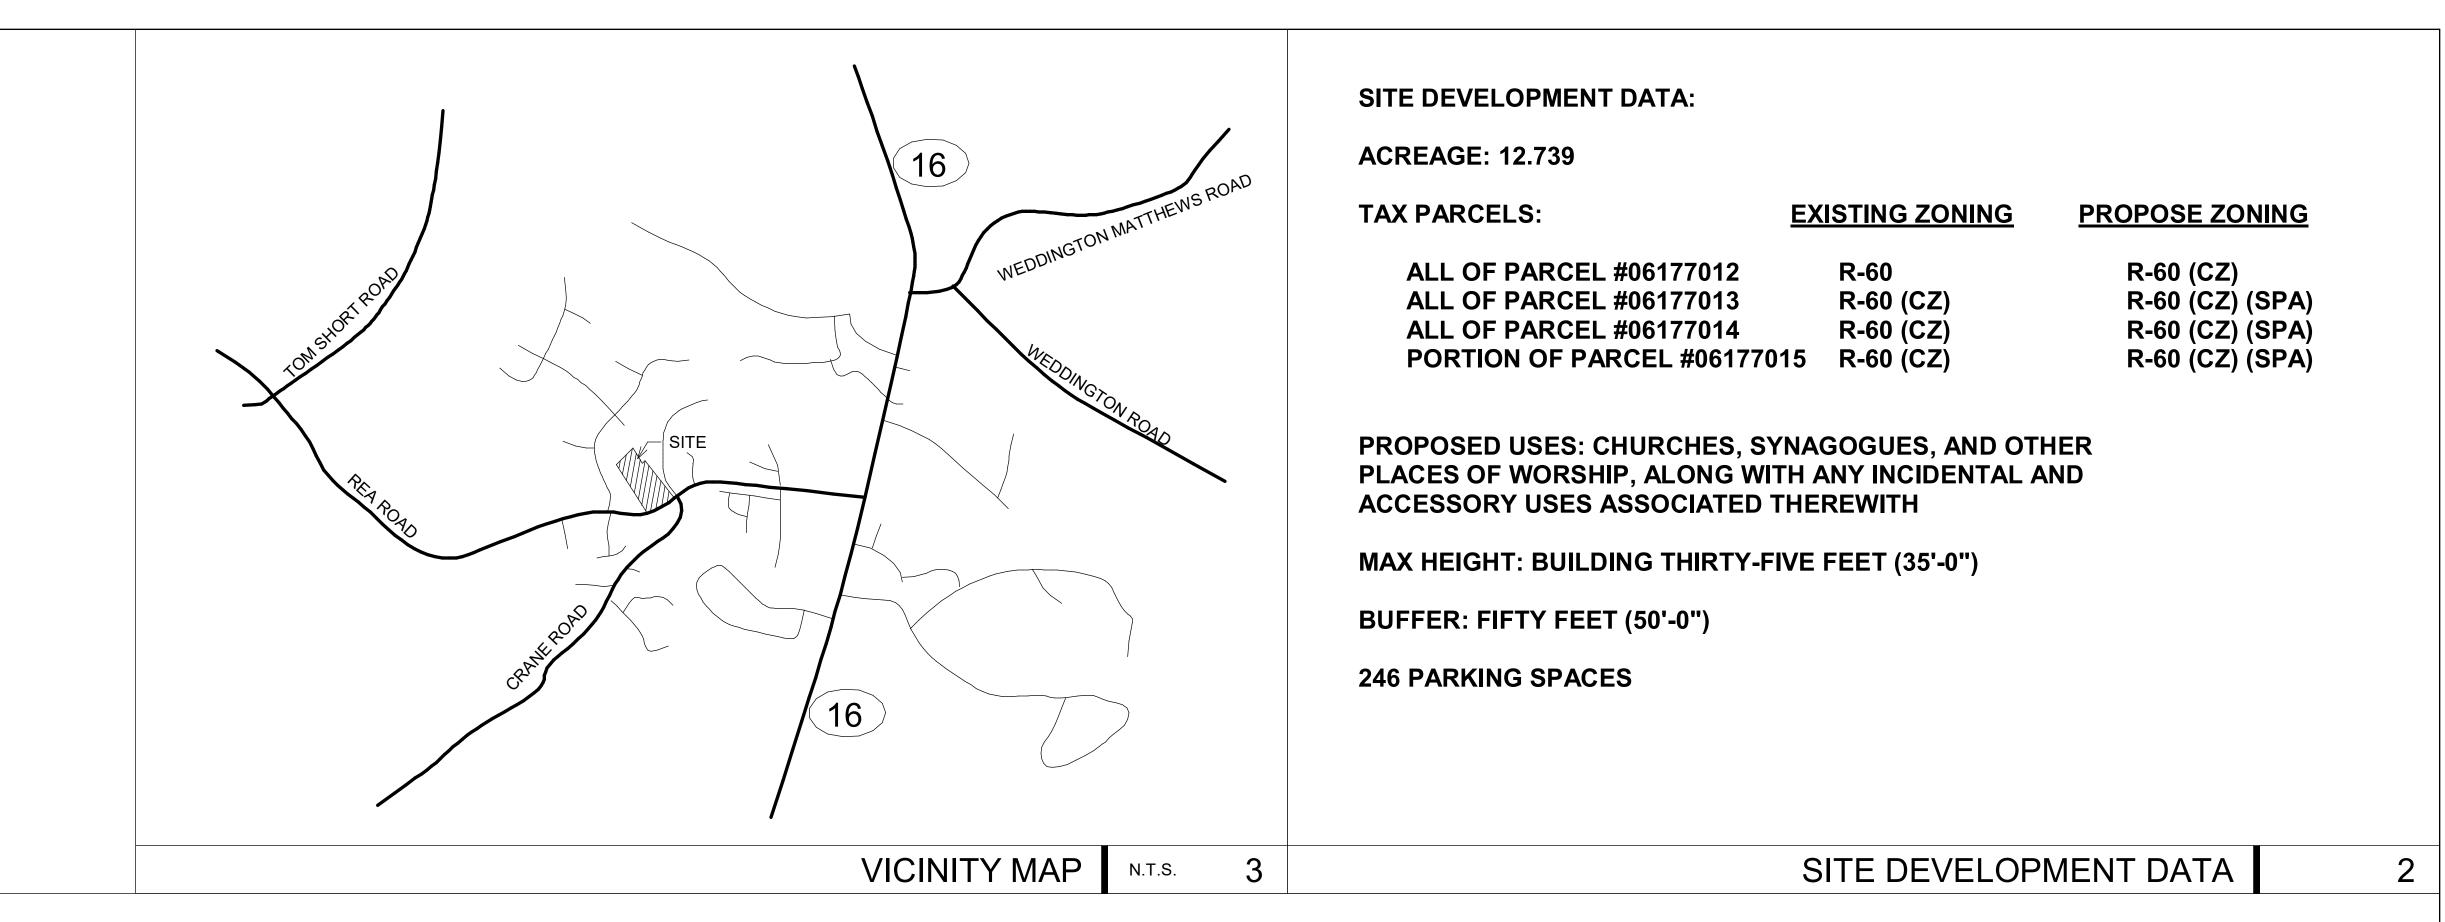

 Conditional Zoning Amendment for parcel # 06177012 for the purpose of establishing a church use and any accessory uses related therewith

The public is encouraged to be present for this meeting. Copies of the applications and proposed plans are on file in the Town Planner's Office for inspection by all interested citizens.