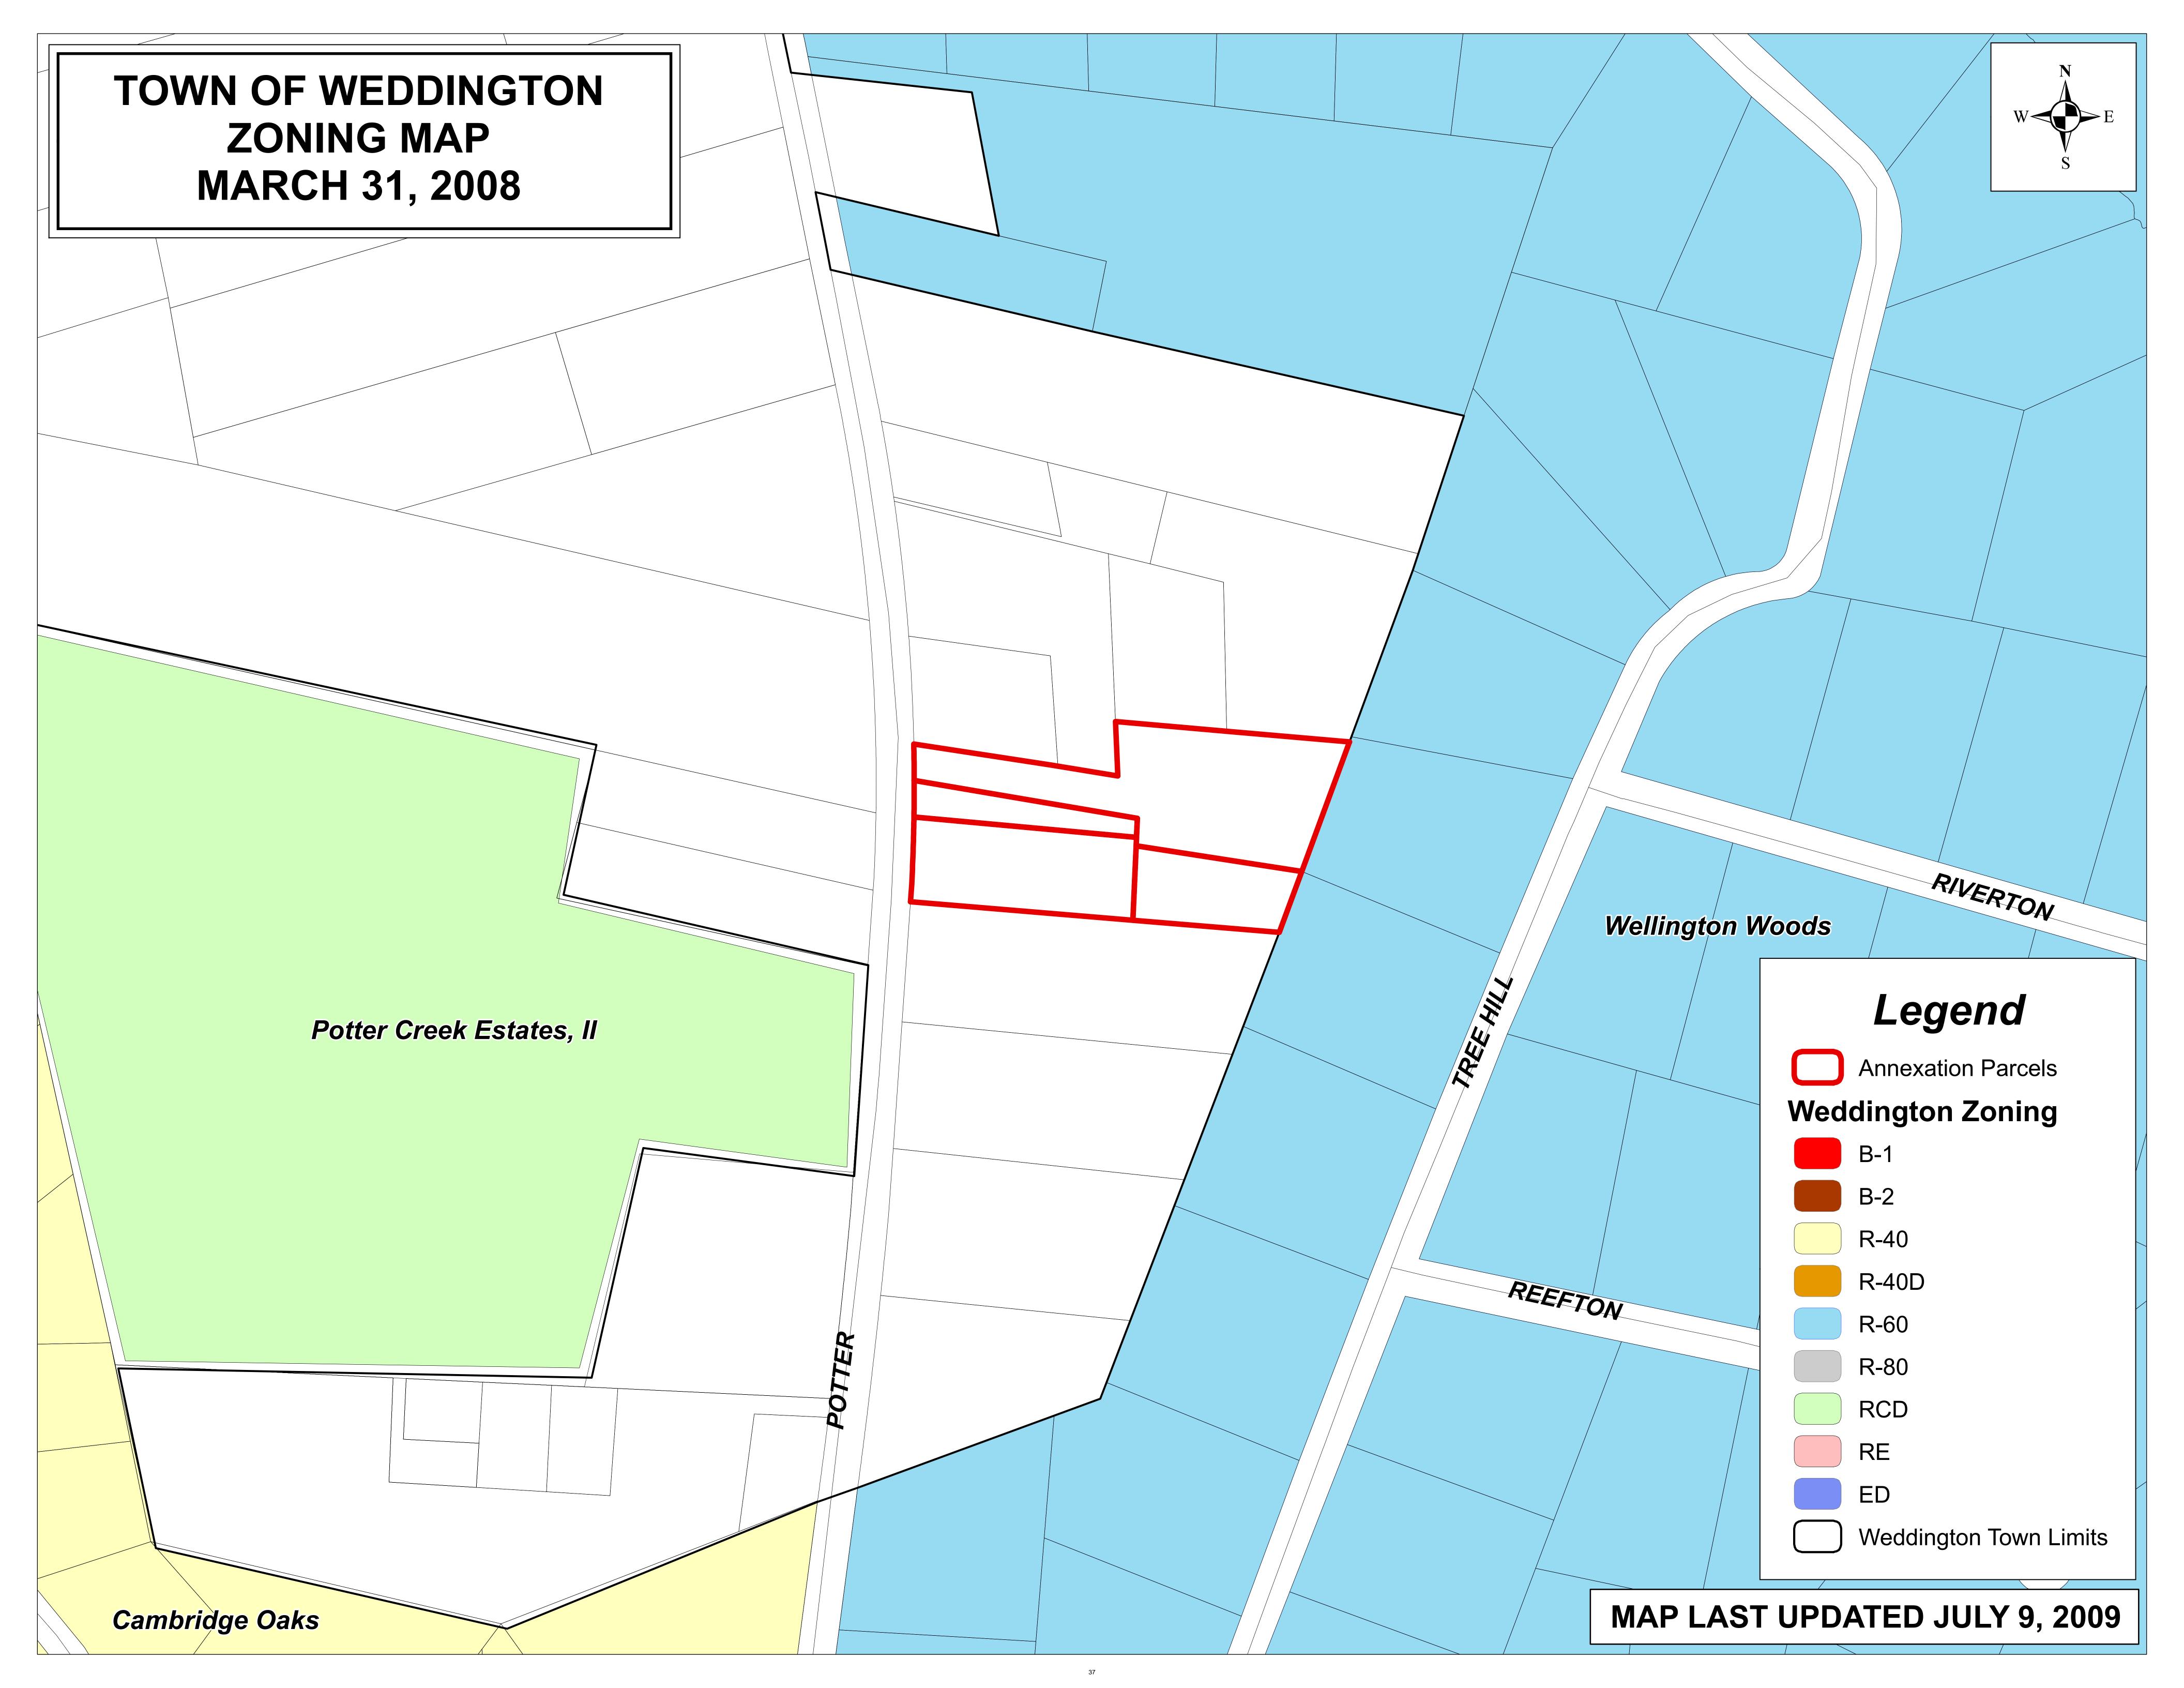

### TOWN OF WEDDINGTON REGULAR TOWN COUNCIL MEETING MONDAY, NOVEMBER 9, 2009 - 7:00 P.M. WEDDINGTON TOWN HALL 1924 WEDDINGTON ROAD WEDDINGTON, NC 28104 AGENDA

- 1. Open the Meeting Invocation and Pledge of Allegiance
- 2. Determination of Quorum/Additions or Deletions to the Agenda
- 3. Presentation by Union County Council on Aging
- 4. Public Comment Speakers are limited to two (2) minutes or less and Large Groups are Encouraged to Designate a Spokesperson
- 5. Approval of Minutes
  - A. October 12, 2009 Regular Town Council Meeting
- 6. Consent Agenda (Public Hearings to be Held December 14, 2009 at 7:00 p.m. at the Weddington Town Hall)
  - A. Call for Public Hearing for Consideration of a Conditional Use Permit for American Tower Corporation for a 160' Telecommunications Tower – Tax Parcel Numbers 06-096-003 and 06-096-153
  - B. Call for Public Hearing for Consideration of a Conditional Use Permit Amendment for the Weddington Corners Shopping Center
- 7. Old Business
- 8. New Business
  - A. Consideration of Proposals for the Painting of Town Hall
  - B. Consideration of Resolution Directing the Clerk to Investigate a Petition Received Under G.S. 160A-31 – Voluntary Annexation Request from Cecil and Carolyn Turner and Michael David Turner for Property Located on Potter Road
  - C. Update from Mayors Commissioners Issues Conference Mayor Nancy Anderson
  - D. Consideration of Resolution to Adopt Legislative Positions for the 2010-2011 Session of the North Carolina General Assembly
  - E. Consideration of Planning Board Appointment
  - F. Update on Union County Governance Committee Councilmember Jerry McKee
- 9. Update from Town Planner
- 10. Update from Town Administrator/Clerk
- 11. Public Safety Report
- 12. Transportation Report
- 13. Update from Finance Officer and Tax Collector